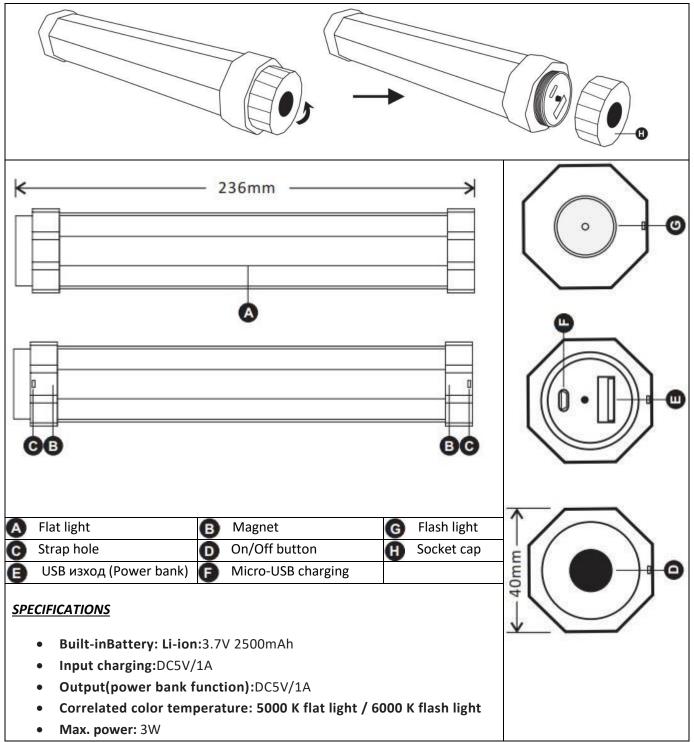

## PORTABLE MULTIFUNCTIONAL LAMP Model: PML350

PRODUCT OVERVIEW

www.ultralux.b

## **UltraLux**®

- Max. luminous flux: 300lm
- **Charging time:**  $\approx$  4 hours
- IP rate: IP65 (only when the socket cap is tightened in the lamp)
- Working temperature: 0 °C ~40 °C

- 1. Charging: blue LED blinking, once it fully charged, the blue LED remain lit.
- 2. Power bank mode: green LED remain lit.
- 3. Battery lower than 20%: red LED blinking.;