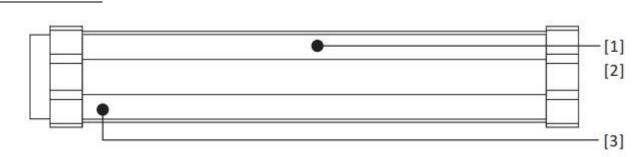

## **UltraLux**®

- Max. luminous flux: 300lm
- **Charging time:**  $\approx$  4 hours
- IP rate: IP65 (only when the socket cap is tightened in the lamp)
- Working temperature: 0 °C ~40 °C

- 1. Charging: blue LED blinking, once it fully charged, the blue LED remain lit.
- 2. Power bank mode: green LED remain lit.
- 3. Battery lower than 20%: red LED blinking.;