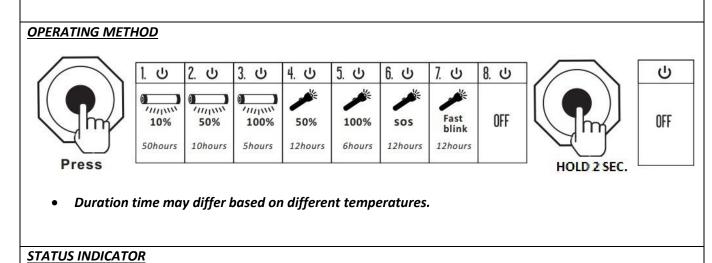

## **UltraLux**®

- Max. luminous flux: 300lm
- **Charging time:**  $\approx$  4 hours
- IP rate: IP65 (only when the socket cap is tightened in the lamp)
- Working temperature: 0 °C ~40 °C

- 1. Charging: blue LED blinking, once it fully charged, the blue LED remain lit.
- 2. Power bank mode: green LED remain lit.
- 3. Battery lower than 20%: red LED blinking.;